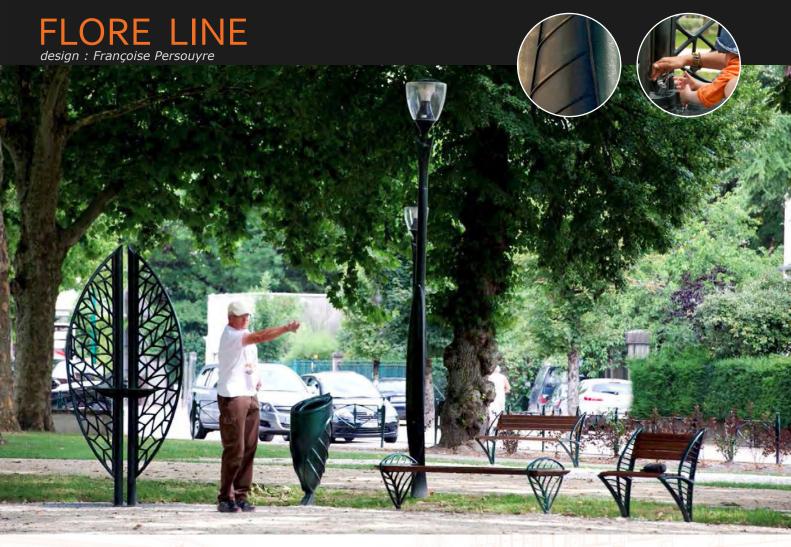

## FLORE LIGHTING

design : Françoise Persouyre

#### **ROAD ATMOSPHERE**

Candelabra made of one cast iron bollard base and one steel column with bracket: Model GM I & GM D.

# FLORE LIGHTING

design : Françoise Persouyre

Candelabra made of one cast iron bollard base and one steel column. Single-block round-conical steel bracket. 1 or 2 lights configuration.