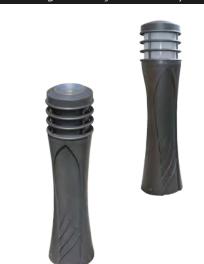

#### **FLORE PM**

Single-block candelabra, made of cast iron.
Single-block bracket, made of cast aluminium.
Available with 1 top posted light
or from 1 to 3 side lights on bracket.
Lighting fixture height: 3,60 m.

Bracket outreach: 0,70 m.

#### **FLORE ARC PM**

Candelabra made of one cast iron bollard base and one curved steel column.

Lighting fixture height: 4.30 m, 4.70 m et 5.10 m.

Option: special flange plate tilted 5°.

assure(insure) the sustainability of lines and the forms and give a soul to the material(subject). The outcome of this new baptized range Lines Flora is the Sheet(Leaf) of water, the fountain to be drunk, confined of bronze the day and of light the night, which returns the inhabitants towards the water. "