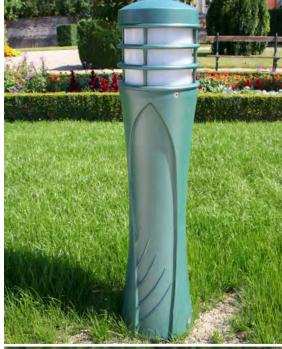

#### **FLORE PM**

Single-block candelabra, made of cast iron.
Single-block bracket, made of cast aluminium.
Available with 1 top posted light
or from 1 to 3 side lights on bracket.
Lighting fixture height: 3,60 m.

Bracket outreach: 0,70 m.

#### **FLORE ARC PM**

Candelabra made of one cast iron bollard base and one curved steel column.

Lighting fixture height: 4.30 m, 4.70 m et 5.10 m.

Option: special flange plate tilted 5°.

assure(insure) the sustainability of lines and the forms and give a soul to the material(subject). The outcome of this new baptized range Lines Flora is the Sheet(Leaf) of water, the fountain to be drunk, confined of bronze the day and of light the night, which returns the inhabitants towards the water. "