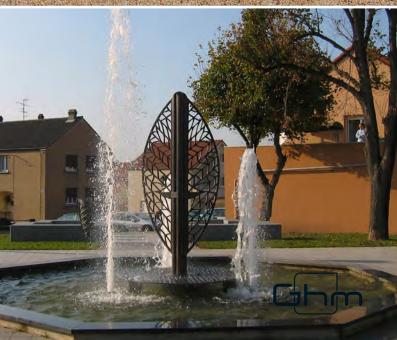

#### **WATER FOUNTAIN**

"Sculptural fountain" picturing the air and veined architecture of a giant leaf.

height: 2460 mm diameter: 1250 mm

Metallized and painted finishing or Bronze are available.

#### **FLORE PM fountain**

2 leafs & 1 basin. 1 faucet push-button.

3 faucet push-buttons. Option: LED lighting.

Metallized and painted finishing or Bronze are available.

#### FLORE PM fountain

height: 2460 mm diameter: 1250 mm

3 leafs (without basin) with 3 water jets (peripherical or grid incorporated)

and hydraulic equipment.

3 leafs & 6 water fall basins with peripherical water jets and hydraulic equipment. Basin feeding: via internal water circuit.