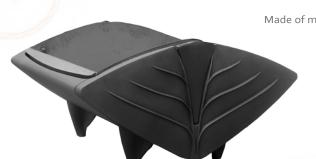

#### **WATER FOUNTAIN**

"Sculptural fountain" picturing the air and veined architecture of a giant leaf.

height: 2460 mm diameter: 1250 mm

Metallized and painted finishing or Bronze are available.

#### FLORE PM fountain

height: 2460 mm diameter: 1250 mm

3 leafs (without basin) with 3 water jets (peripherical or grid incorporated)

and hydraulic equipment.

3 leafs & 6 water fall basins with peripherical water jets and hydraulic equipment. Basin feeding: via internal water circuit.