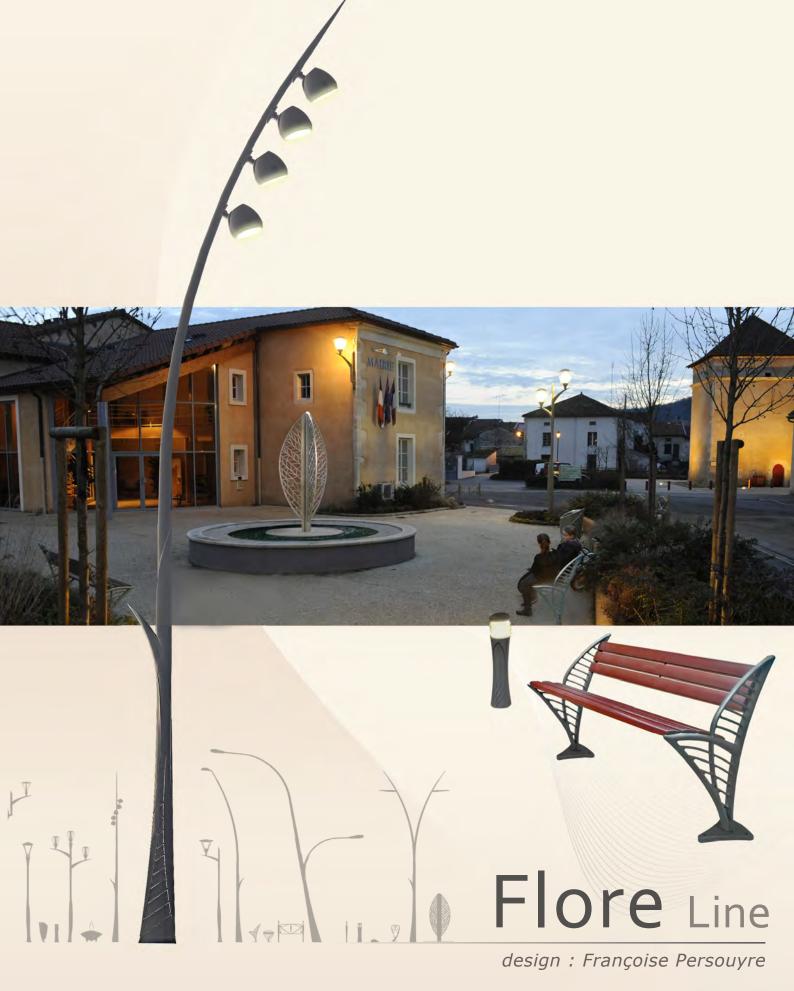

"When it comes to create urban furniture, I do not only perceive the functional side but also as an element capable of affecting(touching) the emotional of the users.

For that purpose, according to the realizations, I understood how much the symbols bound(connected) to the nature allowed to build a long-lasting(sustainable) harmony between the inhabitant and his environment Material(Equipment).

The candelabra becomes the tree among which fallen fruits, borders, are going to germinate, sheets (leaves) bend to become baskets of cleanliness and the rooted bench spreads (displays) its nervures...

The vegetable kingdom offers me an infinity of compositions, for which the use of the cast iron and the bronze, anchored in our history(story),

#### **FLORE ARC PM**

Candelabra made of one cast iron bollard base and one curved steel column.

Lighting fixture height: 4.30 m, 4.70 m et 5.10 m.

Option: special flange plate tilted 5°.

assure(insure) the sustainability of lines and the forms and give a soul to the material(subject). The outcome of this new baptized range Lines Flora is the Sheet(Leaf) of water, the fountain to be drunk, confined of bronze the day and of light the night, which returns the inhabitants towards the water. "

## FLORE LIGHTING

design : Françoise Persouyre