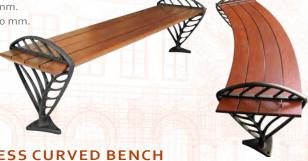

#### **BACKLESS CURVED BENCH**

Cast iron feet metallized and painted seat, varnished and certified wooden seat.

Height: 560 mm. Width: 525 mm. Length: 2050 mm. Radius: 3000 mm.