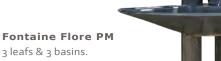

#### **FLORE PM fountain**

2 leafs & 1 basin. 1 faucet push-button.

3 faucet push-buttons. Option: LED lighting.

Metallized and painted finishing or Bronze are available.