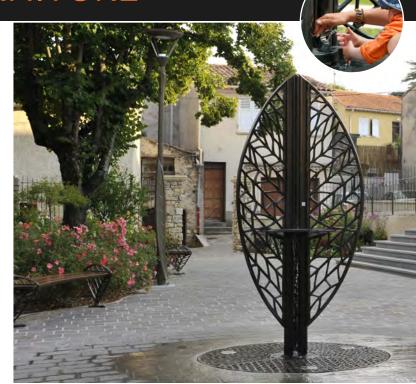

#### **WATER FOUNTAIN**

"Sculptural fountain" picturing the air and veined architecture of a giant leaf.

height: 2460 mm diameter: 1250 mm

Metallized and painted finishing or Bronze are available.

#### **FLORE PM fountain**

2 leafs & 1 basin. 1 faucet push-button.

3 faucet push-buttons. Option: LED lighting.

Metallized and painted finishing or Bronze are available.

#### FLORE PM fountain

height: 2460 mm diameter: 1250 mm

3 leafs (without basin) with 3 water jets (peripherical or grid incorporated)

and hydraulic equipment.

3 leafs & 6 water fall basins with peripherical water jets and hydraulic equipment. Basin feeding: via internal water circuit.