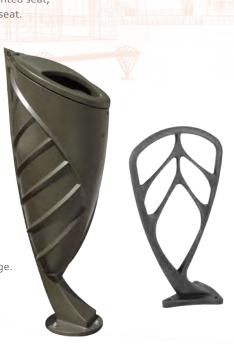

#### **WASTE BIN**

Capacity 35 liters Metallized and painted cast iron body. Painted aluminium cover on hinge. Stainless steel lock closure.

Galvanized steel bin. Option: Stainless steel bin.

Height: 1080 mm. Width: 400 mm. Length: 450 mm.