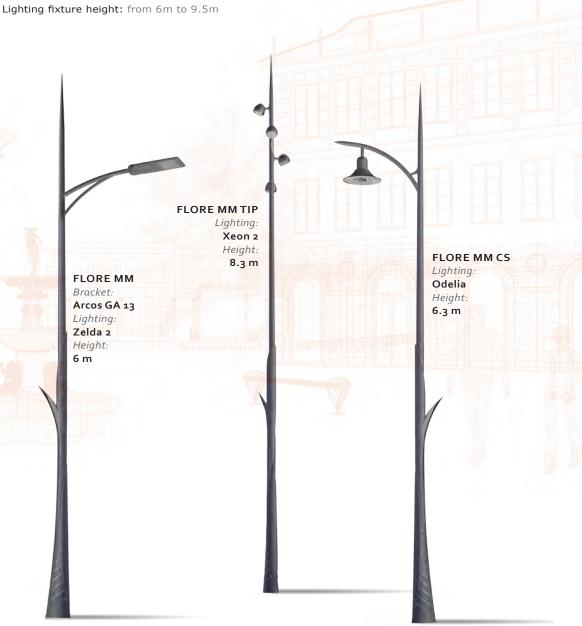

#### **FLORE ARC MM**

Lighting fixture height: 8,10 m. Bracket outreach: 1,20 m.

Option: Available side version Ø 60 mm with length 100 mm / Lighting point

height 7m, with top tip.

#### FLORE GM I and FLORE GM D

Single-block round-conical steel bracket, tilted 5°.

1 light configuration.

Lighting fixture height: 8 m, 9 m (GM I) and 8 m, 9,40 m (GM D).

Bracket outreach:

GM I: 3.70m (for 8m height) and 4.30m (for 9m height).
GM D: 2.50m (for 8m height) and 2.60m (for 9.40m height).

#### FLORE MM ARCOS GA 13

**Lighting fixture height:** 6.3m, 7.3m and 8.3m.

Bracket outreach: 0.7 and 1m.

#### FLORE MM CS/CL

Lighting fixture height: 6.3m et 7.3m.

Bracket outreach: 1m.

Options: Available side version Ø 60 mm with length 100 mm / Lighting point

height +o.1m (Ref. FLORE MM CL).

#### FLORE GM CS/CL

Lighting fixture height:  $8.2\ \text{m}.$ 

Bracket outreach: 1.2 m.

Options : Available side version  $\varnothing$  60 mm with length 100 mm (Ref. FLORE GM CL). Surrounding sound system location possible in the bollard (Height 2.45m).