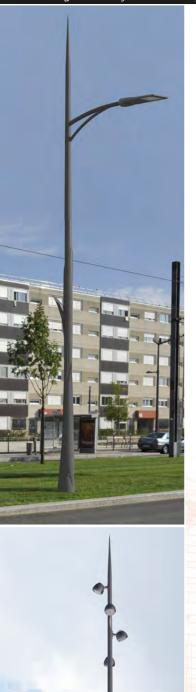

#### **ROAD ATMOSPHERE**

Candelabra made of one cast iron bollard base and one steel column with bracket: Model GM I & GM D.

#### **FLORE ARC MM**

Lighting fixture height: 8,10 m. Bracket outreach: 1,20 m.

Option: Available side version Ø 60 mm with length 100 mm / Lighting point

height 7m, with top tip.

#### FLORE GM I and FLORE GM D

Single-block round-conical steel bracket, tilted 5°.

1 light configuration.

Lighting fixture height: 8 m, 9 m (GM I) and 8 m, 9,40 m (GM D).

Bracket outreach:

GM I: 3.70m (for 8m height) and 4.30m (for 9m height).
GM D: 2.50m (for 8m height) and 2.60m (for 9.40m height).