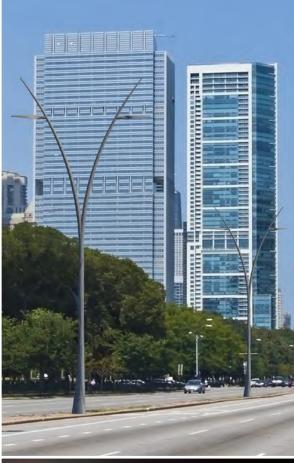

#### **ROAD ATMOSPHERE**

Candelabra made of one cast iron bollard base and one steel column with bracket: Model GM I & GM D.

#### **FLORE ARC MM**

Lighting fixture height: 8,10 m. Bracket outreach: 1,20 m.

Option: Available side version Ø 60 mm with length 100 mm / Lighting point

height 7m, with top tip.