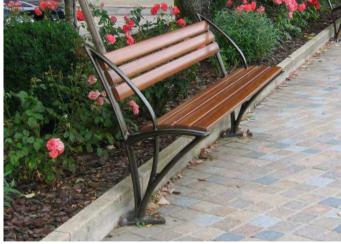

#### **BENCH AND CHAIR VA**

Cast iron feet metallized and painted, varnished and certified wooden seat.

Height: 865 mm. Width: 610 mm. Bench VA Length: 1810 mm. Chair VA

Length: 750 mm.

Cast iron feet metallized and painted, varnished and certified wooden seat. Height: 865 mm. Width: 610 mm. Bench VN

Length: 1810 mm. Chair VN Length: 750 mm.

Cast iron feet metallized and painted, varnished and certified wooden seat.

Height: 560 mm. Width: 525 mm. Length: 2000 mm.

#### **BACKLESS CURVED BENCH**

Cast iron feet metallized and painted seat, varnished and certified wooden seat.

Height: 560 mm. Width: 525 mm. Length: 2050 mm. Radius: 3000 mm.