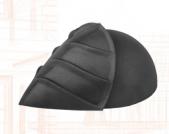

#### **WATER FOUNTAIN**

"Sculptural fountain" picturing the air and veined architecture of a giant leaf.

height: 2460 mm diameter: 1250 mm

Metallized and painted finishing or Bronze are available.

#### **FLORE PM fountain**

2 leafs & 1 basin. 1 faucet push-button.

3 faucet push-buttons. Option: LED lighting.

Metallized and painted finishing or Bronze are available.

#### FLORE PM fountain

height: 2460 mm diameter: 1250 mm

3 leafs (without basin) with 3 water jets (peripherical or grid incorporated)

and hydraulic equipment.

3 leafs & 6 water fall basins with peripherical water jets and hydraulic equipment. Basin feeding: via internal water circuit.