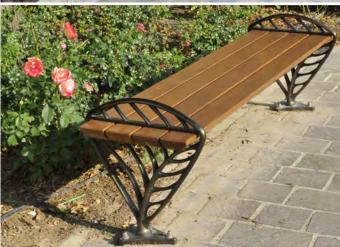

#### **BENCH AND CHAIR VA**

Cast iron feet metallized and painted, varnished and certified wooden seat.

Height: 865 mm. Width: 610 mm. Bench VA Length: 1810 mm. Chair VA

Length: 750 mm.

Cast iron feet metallized and painted, varnished and certified wooden seat. Height: 865 mm. Width: 610 mm. Bench VN

Length: 1810 mm. Chair VN Length: 750 mm.

Cast iron feet metallized and painted, varnished and certified wooden seat.

Height: 560 mm. Width: 525 mm. Length: 2000 mm.

#### **BACKLESS CURVED BENCH**

Cast iron feet metallized and painted seat, varnished and certified wooden seat.

Height: 560 mm. Width: 525 mm. Length: 2050 mm. Radius: 3000 mm.