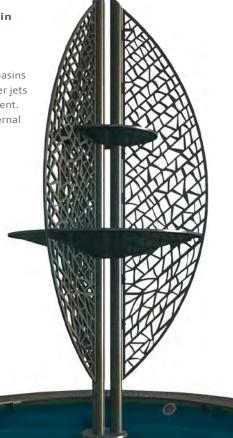

#### **WATER FOUNTAIN**

"Sculptural fountain" picturing the air and veined architecture of a giant leaf.

height: 2460 mm diameter: 1250 mm

Metallized and painted finishing or Bronze are available.

#### **FLORE PM fountain**

2 leafs & 1 basin. 1 faucet push-button.

3 faucet push-buttons. Option: LED lighting.

Metallized and painted finishing or Bronze are available.