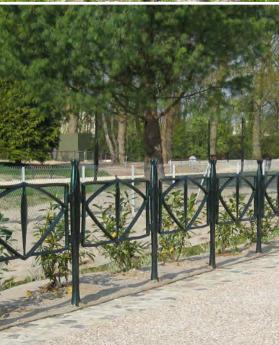

#### **BARRIER FIX OR REMOVABLE**

Metallized and painted cast iron.
Possible assembly with component BF1, BF2, BF3.
Height: 1005 mm.
Diameter: 1160 mm.