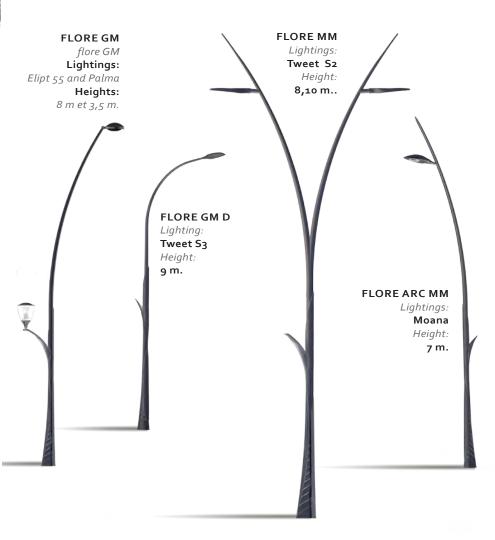

#### **ROAD ATMOSPHERE**

Candelabra made of one cast iron bollard base and one steel column with bracket: Model GM I & GM D.

#### **FLORE ARC MM**

Lighting fixture height: 8,10 m. Bracket outreach: 1,20 m.

Option: Available side version Ø 60 mm with length 100 mm / Lighting point

height 7m, with top tip.

#### FLORE GM I and FLORE GM D

Single-block round-conical steel bracket, tilted 5°.

1 light configuration.

Lighting fixture height: 8 m, 9 m (GM I) and 8 m, 9,40 m (GM D).

Bracket outreach:

GM I: 3.70m (for 8m height) and 4.30m (for 9m height).
GM D: 2.50m (for 8m height) and 2.60m (for 9.40m height).

#### FLORE MM ARCOS GA 13

**Lighting fixture height:** 6.3m, 7.3m and 8.3m.

Bracket outreach: 0.7 and 1m.

#### FLORE MM CS/CL

Lighting fixture height: 6.3m et 7.3m.

Bracket outreach: 1m.

Options: Available side version Ø 60 mm with length 100 mm / Lighting point

height +o.1m (Ref. FLORE MM CL).

#### FLORE GM CS/CL

Lighting fixture height:  $8.2\ \text{m}.$ 

Bracket outreach: 1.2 m.

Options : Available side version  $\varnothing$  60 mm with length 100 mm (Ref. FLORE GM CL). Surrounding sound system location possible in the bollard (Height 2.45m).