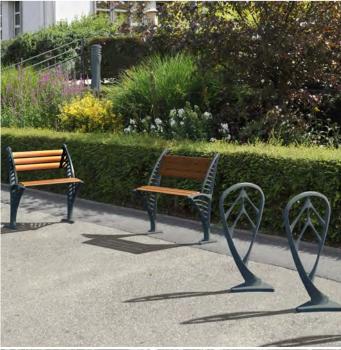

#### **BENCH AND CHAIR VA**

Cast iron feet metallized and painted, varnished and certified wooden seat.

Height: 865 mm. Width: 610 mm. Bench VA Length: 1810 mm. Chair VA

Length: 750 mm.

Cast iron feet metallized and painted, varnished and certified wooden seat. Height: 865 mm. Width: 610 mm. Bench VN

Length: 1810 mm. Chair VN Length: 750 mm.

Cast iron feet metallized and painted, varnished and certified wooden seat.

Height: 560 mm. Width: 525 mm. Length: 2000 mm.

#### **BACKLESS CURVED BENCH**

Cast iron feet metallized and painted seat, varnished and certified wooden seat.

Height: 560 mm. Width: 525 mm. Length: 2050 mm. Radius: 3000 mm.