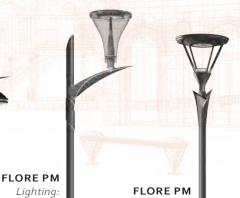

#### **FLORE PM**

Single-block candelabra, made of cast iron.
Single-block bracket, made of cast aluminium.
Available with 1 top posted light
or from 1 to 3 side lights on bracket.
Lighting fixture height: 3,60 m.

Bracket outreach: 0,70 m.