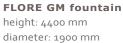

#### **WATER FOUNTAIN**

"Sculptural fountain" picturing the air and veined architecture of a giant leaf.

height: 2460 mm diameter: 1250 mm

Metallized and painted finishing or Bronze are available.

#### FLORE PM fountain

height: 2460 mm diameter: 1250 mm

3 leafs (without basin) with 3 water jets (peripherical or grid incorporated)

and hydraulic equipment.

3 leafs & 6 water fall basins with peripherical water jets and hydraulic equipment. Basin feeding: via internal water circuit.